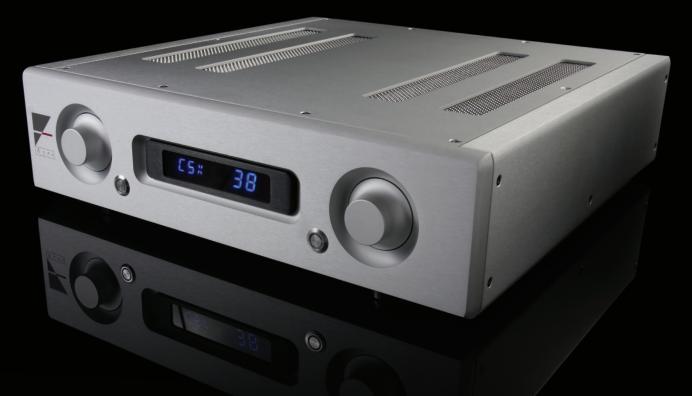

## Fresh Ayre

The NEW Ayre AX-5 Integrated Amplifier is the result of fresh thinking. Featuring Ayre's new Diamond output stage, together with their exclusive EquiLock circuitry and a Shallco solid silver contact switch for gain control. The key to perfecting the Ayre AX-5 was to incorporate the Variable Gain Technology (VGT) of the award winning Ayre KX-R preamplifier in to the new output section. Like all Ayre components the AX-5 features fully discrete, fully balanced, zero feedback circuitry, ensuring the most musical performance.

## In the words of Charles Hansen (CEO & Head of R&D at Ayre):

'In the simplest view, the Ayre AX-5 is an amalgamation of the Ayre AX-7 and the Ayre KX-R. Yet in another way, the AX-5 is the most radical integrated amplifier ever designed.'