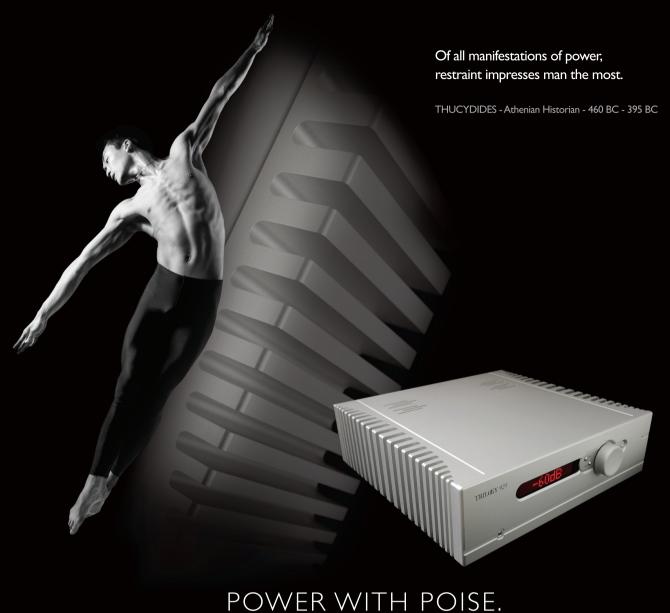

The 925 is a new fusion of award winning Trilogy musical technology. It brings both performance and soul to an audiophile integrated amplifier.

The amplifier is fully balanced throughout. 3 balanced and 4 single ended inputs feed the triode 6H6N input stage. A muscular 135 watts is available through our unique FET/bipolar output stage with superb delicacy and poise. Remote control, a front panel input and sophisticated control systems make owning the 925 a pleasure.